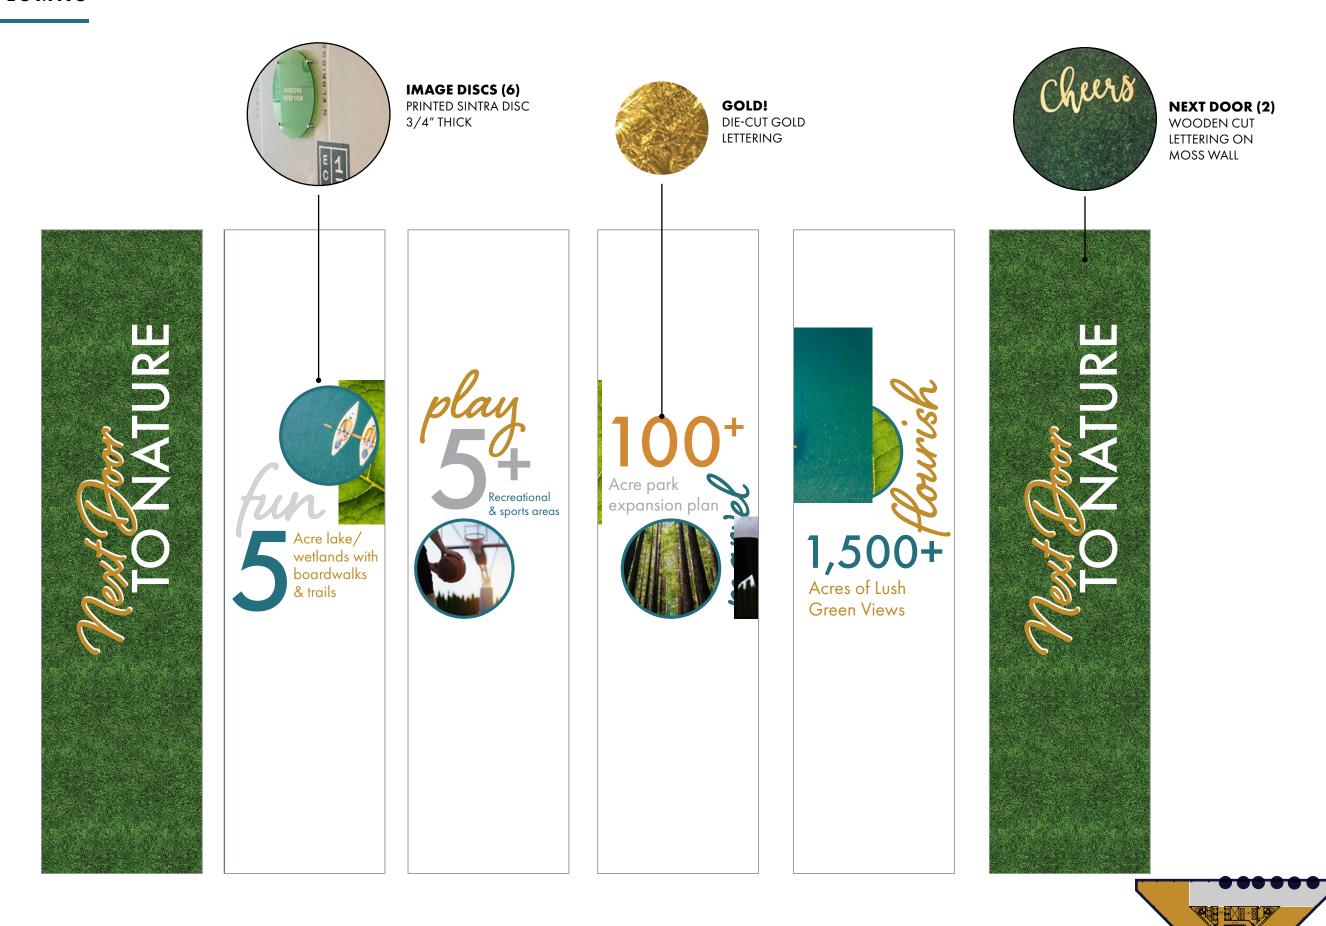

# **BOLD STATEMENT**

GOLD WIRE LETTERING ANCHORED TO THE

SHINE ON GOLD FOIL AND SILVER MATTE VINYL

**DESTINATION MARKERS** PRINTED SINTRA DISC 3/4" THICK

AND BRIGHTEST LIVE, WORK AND PLAY.

SHINE ON GOLD FOIL AND SILVER MATTE VINYL

BOLD STATEMENT GOLD WIRE LETTERING ANCHORED TO THE WALL