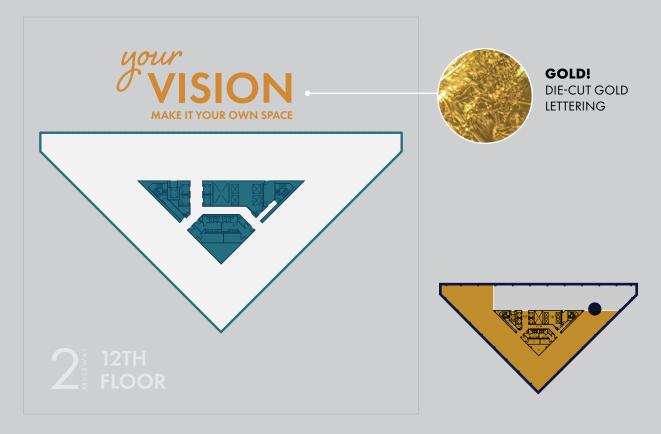

# **BOLD STATEMENT**

GOLD WIRE LETTERING ANCHORED TO THE

SHINE ON GOLD FOIL AND SILVER MATTE VINYL

**DESTINATION MARKERS** PRINTED SINTRA DISC 3/4" THICK

AND BRIGHTEST LIVE, WORK AND PLAY.

SHINE ON GOLD FOIL AND SILVER MATTE VINYL

BOLD STATEMENT GOLD WIRE LETTERING ANCHORED TO THE WALL

# ATITS FINEST 360° HIGH-END SUITE OF AMENITIES WITH CLASS A FINISHES

SILVER DIACUT LETTERING AND RAISED DIMENSIONAL GOLD 2 RIVERWAY LOGO