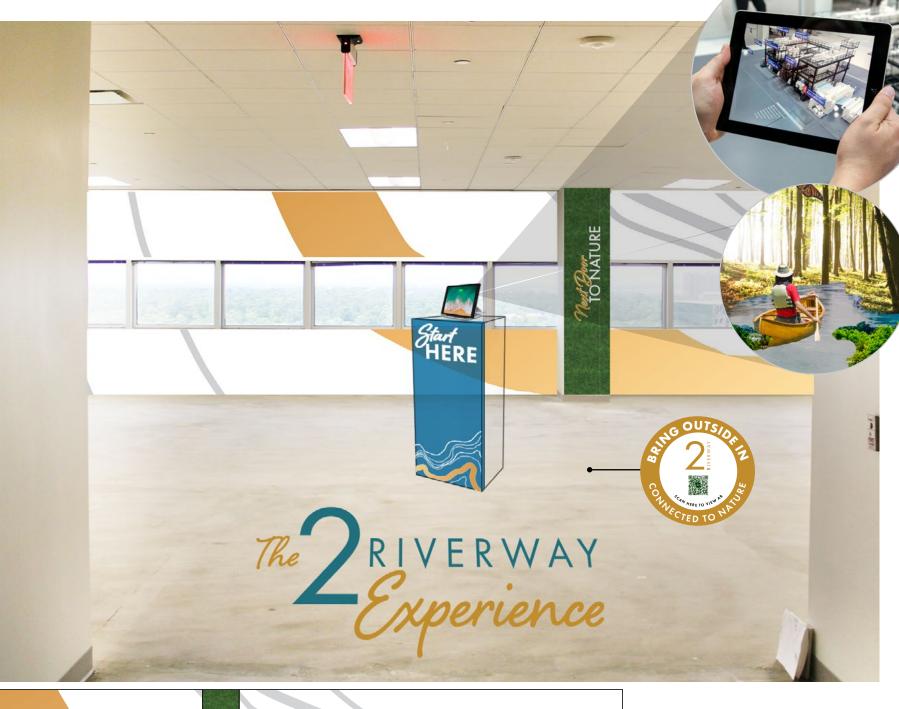

# 2 RIVERWAY WHITEBOX

- The 2 Riverway Experience with/pedestal and small plaque
- 2 Brand Wall
- 3 Northside Columns
- 4 Location Wall
- 5 2 Riverway information wall
- Gathering lounge: Interactive Parklike
  Setting with 2 Riverway branded stuff
- 7 Plexiglass Wall with greenery

#### **FLOOR DECAL**

APPLIED "THE 2 RIVERWAY EXPERIENCE" 6' WIDE

AR PEDESTAL 12"X12"X32"

HTTPS://ADOBEAERO.APP.LINK/ Y6WTYPOY0AB

AR EXPERIENCE
CUSTOMER JOURNEY
STARTS HERE WITH
AUGMENTED REALITY

#### AUGMENTED REALITY