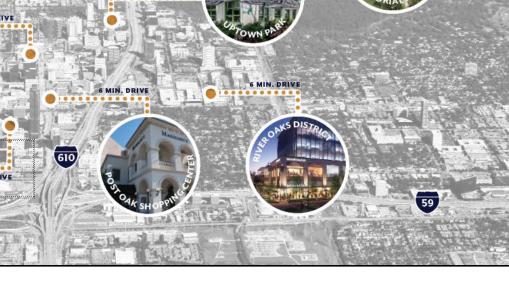

# **BOLD STATEMENT**

GOLD WIRE LETTERING ANCHORED TO THE

SHINE ON GOLD FOIL AND SILVER MATTE VINYL

**DESTINATION MARKERS** PRINTED SINTRA DISC 3/4" THICK

AND BRIGHTEST LIVE, WORK AND PLAY.

SHINE ON GOLD FOIL AND SILVER MATTE VINYL

BOLD STATEMENT GOLD WIRE LETTERING ANCHORED TO THE WALL