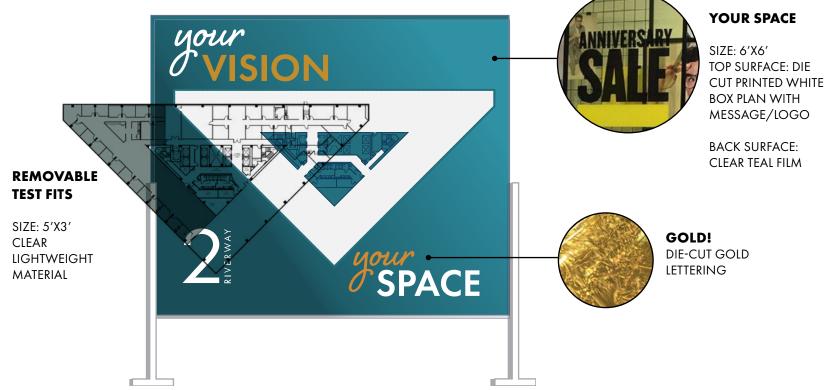

### **OPTION A**

GUEST WILL BE ABLE PHYSICALLY INTERACT WITH THE WALL. THEY WILL CHOOSE FROM TWO TYPE OF TEST FITS PHYSICALLY PLACING THE FLOOR PLAN OF THEIR CHOICE ON TOP OF THE BLANK WHITEBOX PLAN WALL.

### **OPTION B**

INTERACTIVE TEST FITS FLOOR PLANS IN AR (AUGMENTED REALITY). GUEST WILL BE ABLE TO CHOOSE FROM TWO TYPE OF TEST FITS BY CLICKING ON THE FLOOR PLANS IN THE AR SCENE

PRINTED (8'X8')