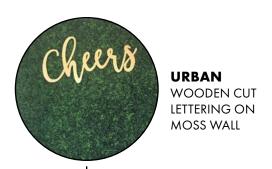

# **BOLD STATEMENT**

GOLD WIRE LETTERING ANCHORED TO THE

SHINE ON GOLD FOIL AND SILVER MATTE VINYL

**DESTINATION MARKERS** PRINTED SINTRA DISC 3/4" THICK

AND BRIGHTEST LIVE, WORK AND PLAY.

SHINE ON GOLD FOIL AND SILVER MATTE VINYL

BOLD STATEMENT GOLD WIRE LETTERING ANCHORED TO THE WALL