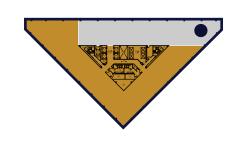

# **BOLD STATEMENT**

GOLD WIRE LETTERING ANCHORED TO THE

SHINE ON GOLD FOIL AND SILVER MATTE VINYL

**DESTINATION MARKERS** PRINTED SINTRA DISC 3/4" THICK

AND BRIGHTEST LIVE, WORK AND PLAY.

SHINE ON GOLD FOIL AND SILVER MATTE VINYL

BOLD STATEMENT GOLD WIRE LETTERING ANCHORED TO THE WALL

# ATITS FINEST 360° HIGH-END SUITE OF AMENITIES WITH CLASS A FINISHES

SILVER DIACUT LETTERING AND RAISED DIMENSIONAL GOLD 2 RIVERWAY LOGO