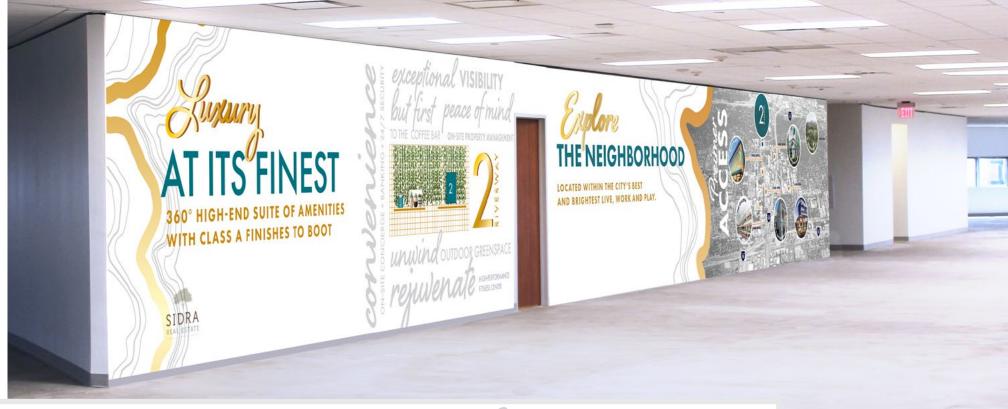

# **BOLD STATEMENT**

GOLD WIRE LETTERING ANCHORED TO THE

SHINE ON GOLD FOIL AND SILVER MATTE VINYL

**DESTINATION MARKERS** PRINTED SINTRA DISC 3/4" THICK

AND BRIGHTEST LIVE, WORK AND PLAY.

SHINE ON GOLD FOIL AND SILVER MATTE VINYL

BOLD STATEMENT GOLD WIRE LETTERING ANCHORED TO THE WALL

# ATITS FINEST 360° HIGH-END SUITE OF AMENITIES WITH CLASS A FINISHES

SILVER DIACUT LETTERING AND RAISED DIMENSIONAL GOLD 2 RIVERWAY LOGO