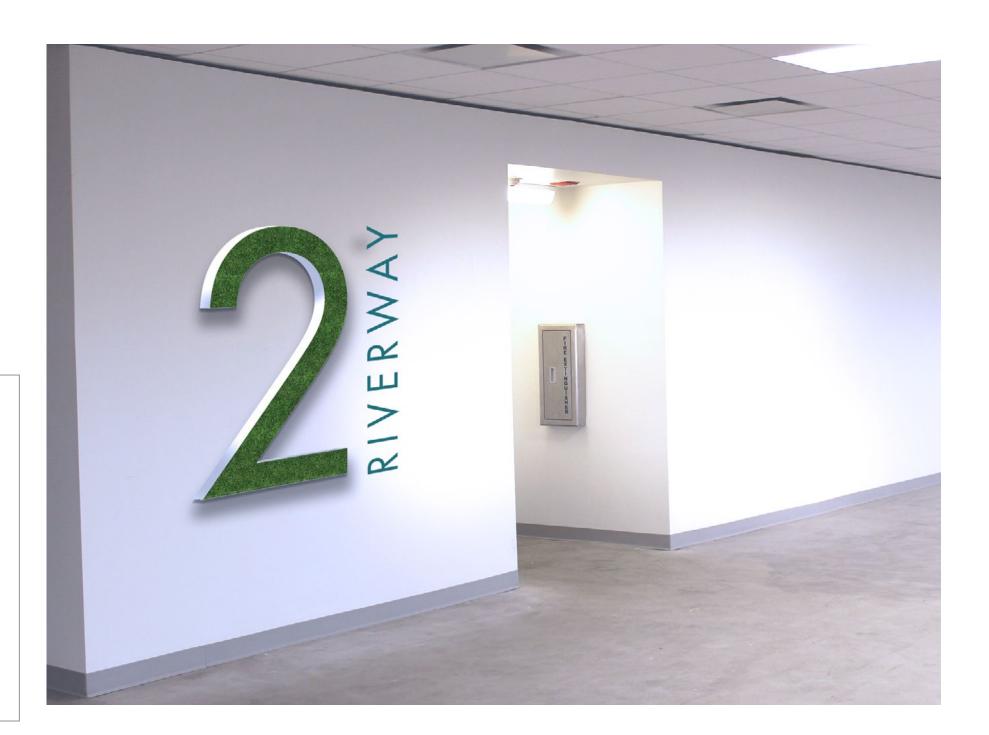

# 2 RIVERWAY BRAND

CUT MOSS "2" IN WHITE SINTRA FRAME 3" TALL X 2' WIDE 1.5" DEEP CNC

APPLIED "RIVERWAY DECAL" 36" X 5"