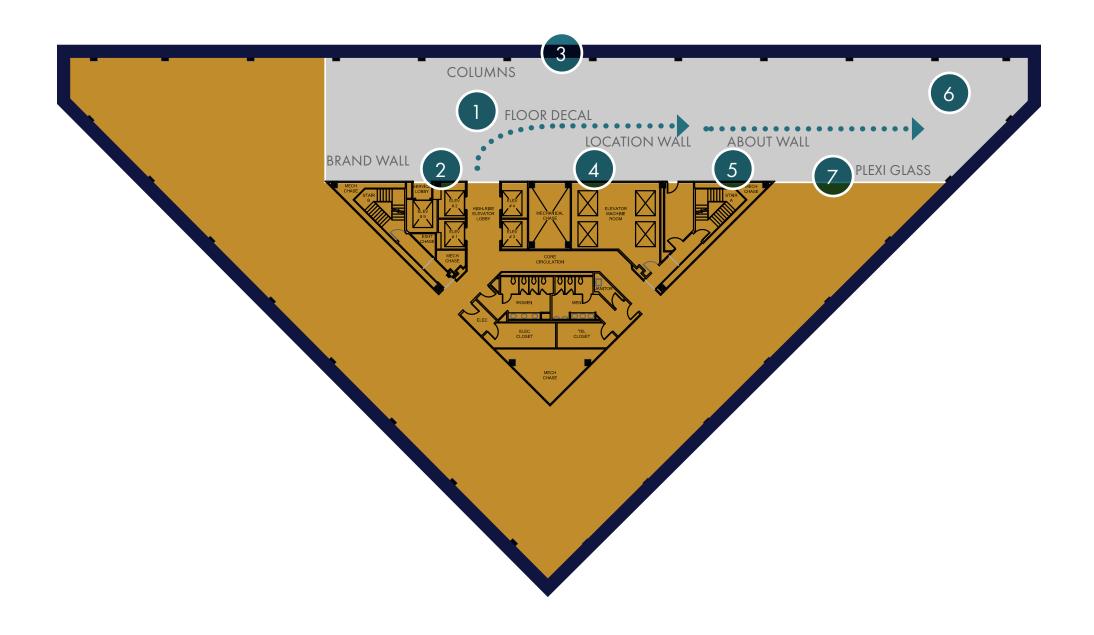

# 2 RIVERWAY WHITEBOX

- The 2 Riverway Experience with/pedestal and small plaque
- 2 Brand Wall
- 3 Northside Columns
- 4 Location Wall
- 5 2 Riverway information wall
- Gathering lounge: Interactive Parklike
  Setting with 2 Riverway branded stuff
- 7 Plexiglass Wall with greenery