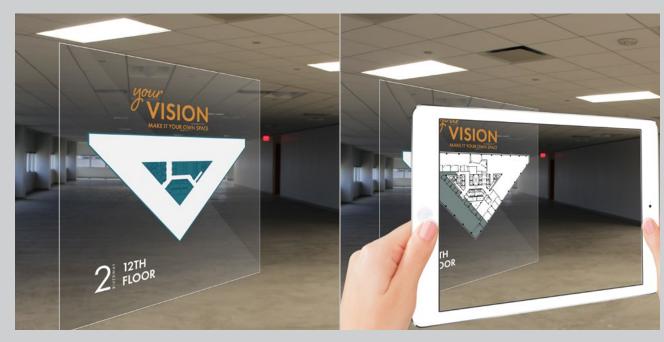

# PLEXIGLASS WALL

### **OPTION A**

GUEST WILL BE ABLE PHYSICALLY INTERACT WITH THE WALL. THEY WILL CHOOSE FROM TWO TYPE OF TEST FITS PHYSICALLY PLACING THE FLOOR PLAN OF THEIR CHOICE ON TOP OF THE BLANK WHITEBOX PLAN WALL.

### **OPTION B**

INTERACTIVE TEST FITS FLOOR PLANS IN AR (AUGMENTED REALITY). GUEST WILL BE ABLE TO CHOOSE FROM TWO TYPE OF TEST FITS BY CLICKING ON THE FLOOR PLANS IN THE AR SCENE

PRINTED (8'X8')

#### AUGMENTED REALITY