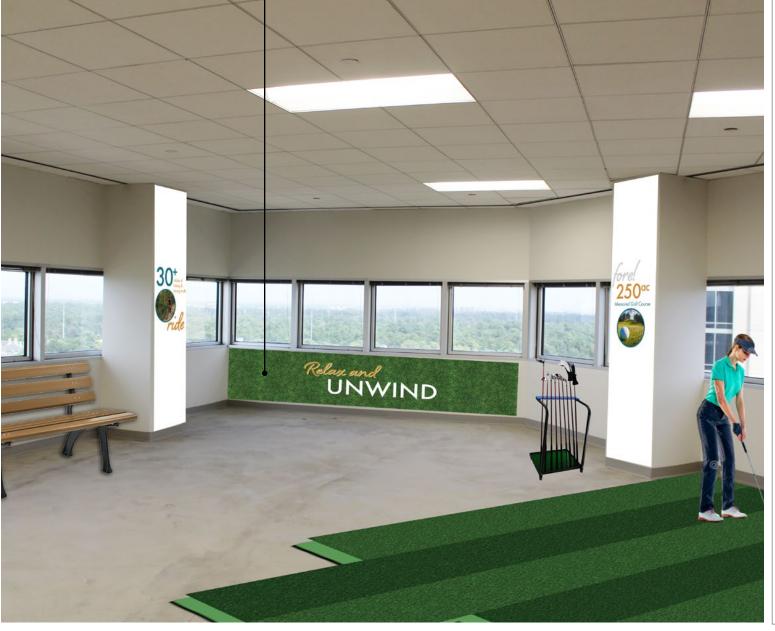

# LOUNGE AREA

INTERACTIVE PARKLIKE SETTING WITH ASTRO TURF, PARK BENCH AND GOLFING