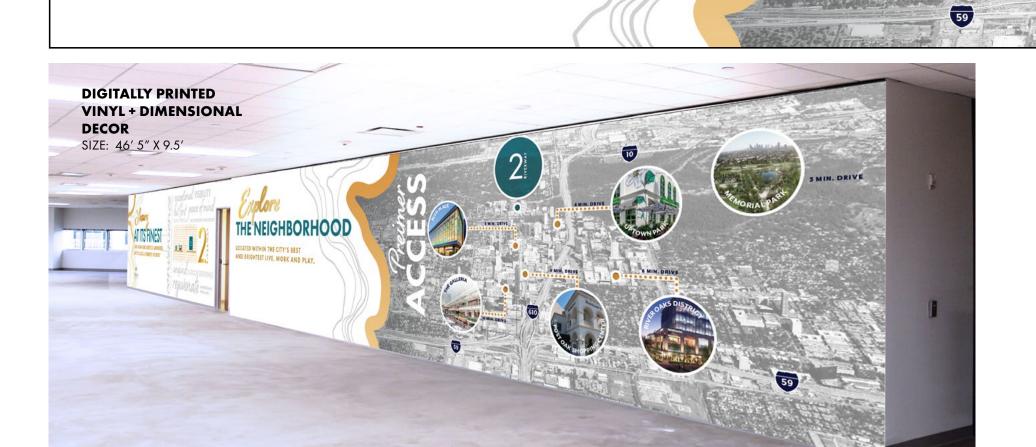

# **BOLD STATEMENT**

GOLD WIRE LETTERING ANCHORED TO THE

SHINE ON GOLD FOIL AND SILVER MATTE VINYL

**DESTINATION MARKERS** PRINTED SINTRA DISC 3/4" THICK

AND BRIGHTEST LIVE, WORK AND PLAY.

SHINE ON GOLD FOIL AND SILVER MATTE VINYL

BOLD STATEMENT GOLD WIRE LETTERING ANCHORED TO THE WALL

# ATITS FINEST 360° HIGH-END SUITE OF AMENITIES WITH CLASS A FINISHES

SILVER DIACUT LETTERING AND RAISED DIMENSIONAL GOLD 2 RIVERWAY LOGO