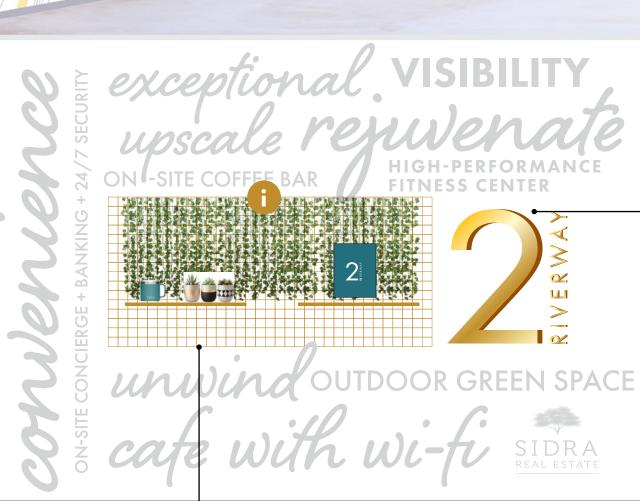

#### **GRID WIRE BOARD**

DISPLAY BRANDED

MATERIALS, PLANTS, AREA
RESTAURANT MENUS AND
2 RIVERWAY HAPPENINGS