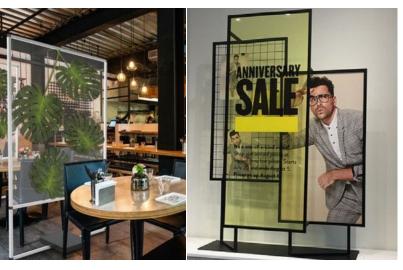

**DESTINATION MARKERS** PRINTED SINTRA DISC 3/4" THICK



AND BRIGHTEST LIVE, WORK AND PLAY.









SHINE ON GOLD FOIL AND SILVER MATTE VINYL



BOLD STATEMENT GOLD WIRE LETTERING ANCHORED TO THE WALL



# ATITS FINEST 360° HIGH-END SUITE OF AMENITIES WITH CLASS A FINISHES





SILVER DIACUT LETTERING AND RAISED DIMENSIONAL GOLD 2 RIVERWAY LOGO



#### **GRID WIRE BOARD**

DISPLAY BRANDED

MATERIALS, PLANTS, AREA
RESTAURANT MENUS AND
2 RIVERWAY HAPPENINGS

# LOUNGE AREA

INTERACTIVE PARKLIKE SETTING WITH ASTRO TURF, PARK BENCH AND GOLFING





















# PLEXIGLASS WALL



### **OPTION A**

GUEST WILL BE ABLE PHYSICALLY INTERACT WITH THE WALL. THEY WILL CHOOSE FROM TWO TYPE OF TEST FITS PHYSICALLY PLACING THE FLOOR PLAN OF THEIR CHOICE ON TOP OF THE BLANK WHITEBOX PLAN WALL.





### **OPTION B**

INTERACTIVE TEST FITS FLOOR PLANS IN AR (AUGMENTED REALITY). GUEST WILL BE ABLE TO CHOOSE FROM TWO TYPE OF TEST FITS BY CLICKING ON THE FLOOR PLANS IN THE AR SCENE

PRINTED (8'X8')

#### AUGMENTED REALITY