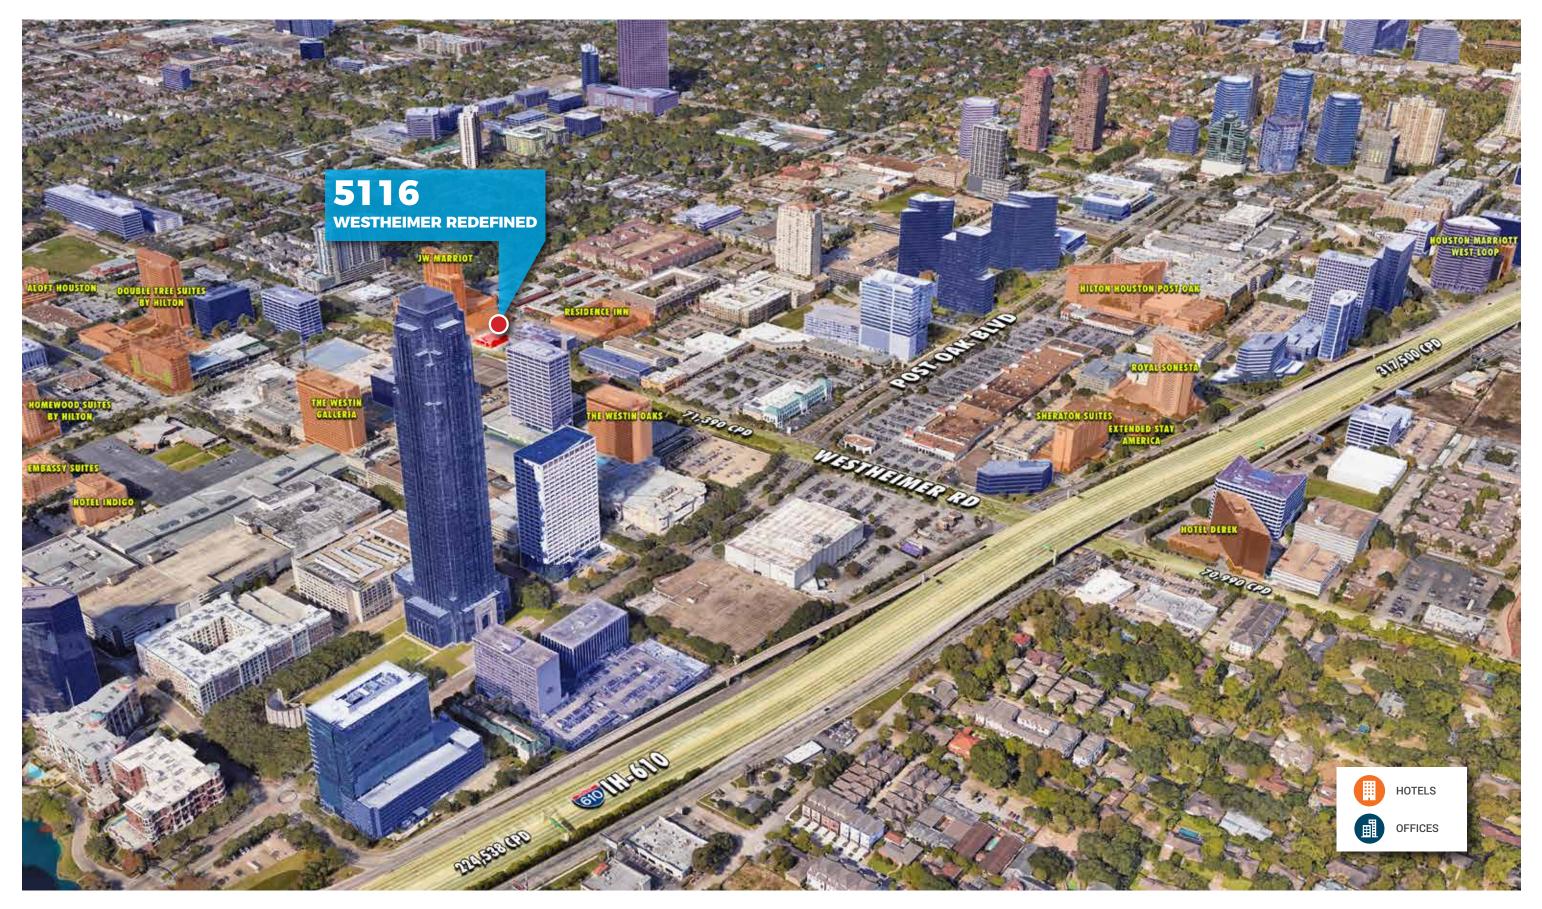

141 | 2016 Average HH Income | \$126,536 | \$120,198 |
|  | 2016 Daytime Population | 103,366 | 341,339 | 2016 Average HH Value  | \$519,729 | \$632,846 |

A focal retail and office hub of over 17,899,346 million SF of concepts

- Traffic of over 370K cars per day within 2 blocks Site is located in a high demand and high density area across from The Galleria,  $(\checkmark)$ Houston's #1 Mall with over 25M visitors per year Over 103,000 in daytime population within one mile
- Great Trade Dress and Signage opportunities
- Available for lease or vertical redevelopment
- Minutes from major thoroughfares, 610 Loop, US Hwy 59 and Westpark Tollway

# Property Highlights

















± 7,500 SF Downstairs









## All roads lead to the Galleria



#### Neighbors:



Galleria Trade Area









Jazz Hamilton jazz.hamilton@cbre.com www.cbre.com +1 713 577 1805



Darin Gosda darin.gosda@cbre.com www.cbre.com +1 713 577 1819

### 5116 WESTHEIMER | HOUSTON, TX

REDEFINED

© 2017 CBRE, Inc. This information has been obtained from sources believed reliable. We have not verified it and make no guarantee, warranty or representation about it. Any projections, opinions, assumptions or estimates used are for example only and do not represent the current or future performance of the property. You and your advisors should conduct a careful, independent investigation of the property to determine to your satisfaction the suitability of the property for your needs.