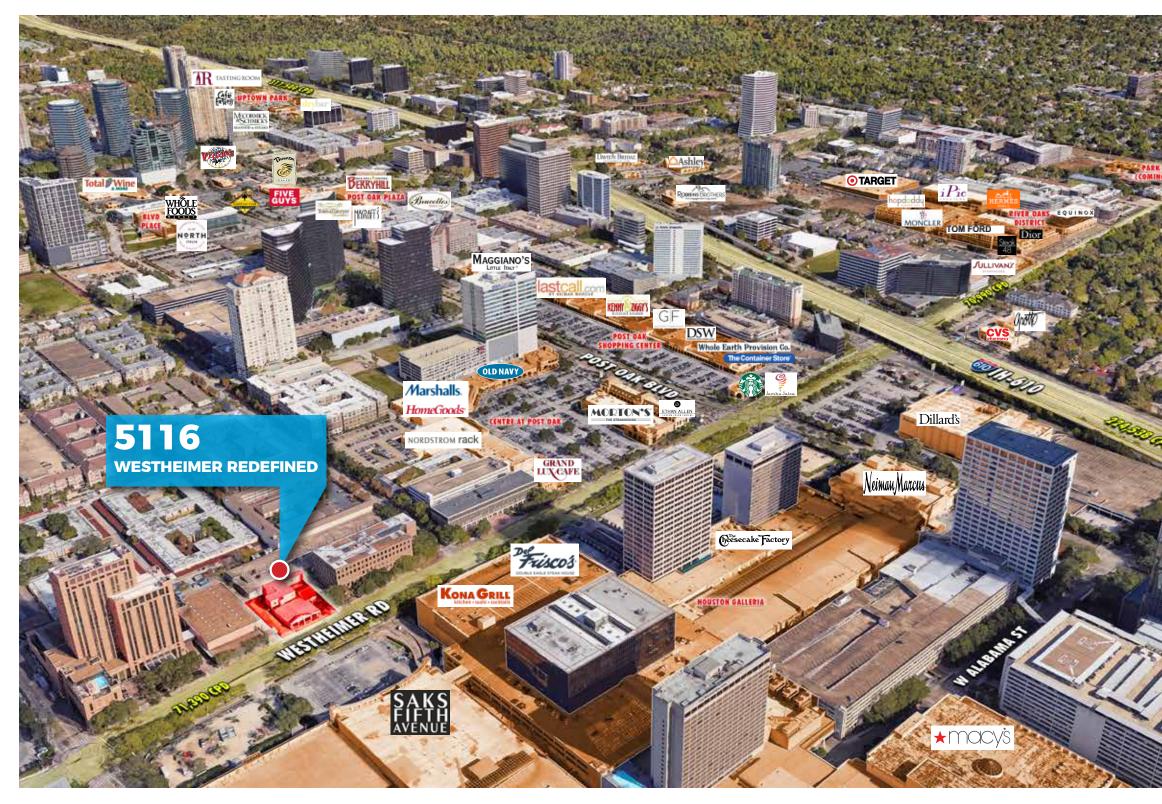

A focal retail and office hub of over 17,899,346 million SF of concepts

- Traffic of over 370K cars per day within 2 blocks Site is located in a high demand and high density area across from The Galleria,  $(\checkmark)$ Houston's #1 Mall with over 25M visitors per year Over 103,000 in daytime population within one mile
- Great Trade Dress and Signage opportunities
- Available for lease or vertical redevelopment
- Minutes from major thoroughfares, 610 Loop, US Hwy 59 and Westpark Tollway

#### Neighbors:

Galleria Trade Area

Jazz Hamilton jazz.hamilton@cbre.com www.cbre.com +1 713 577 1805

Darin Gosda darin.gosda@cbre.com www.cbre.com +1 713 577 1819