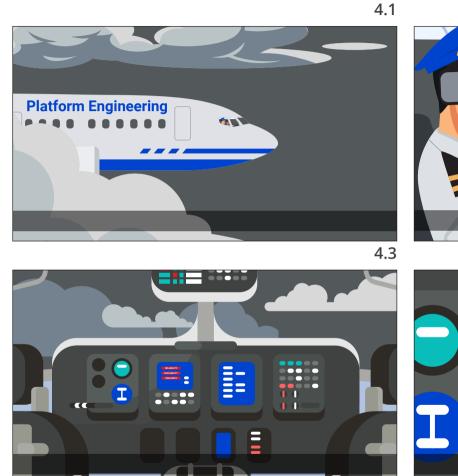

### **Animation Notes:**

Zoom into the side window of the cockpit of the plane to show the faces of the pilots with concern in their eyes

Zoom further into the plane and to the dashboard on the plane in front of the pilots – show 3 switches flashing red on the dashboard – each one labeled:

- Reliability
- Availability
- Resiliency

critical systems