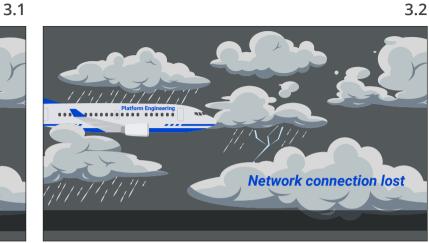

#### **Animation Notes:**

Show the plane flying through bad weather - clouds labeled:

- "Network connection lost"
- "System breached"
- "App service down"

Notes for Video: None

Platform Engineering