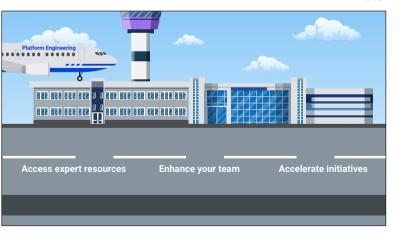

With a successful SRE program from IBM as part of your platform engineering program, your business can:

- Gain access to expert resources...

- With a virtual and collaborative extension to your existing engineering and Ops teams...

- So you can accelerate your initiatives and reduce overhead...

- and go to market while achieving better, data-driven business outcomes....

... faster than ever before.

### **Animation Notes:**

Zoom back out to smiling pilots and show the plane making its way safely to land on a runway. Display on the runway as the plane lands:

- Access expert resources
- Enhance your team
- Accelerate initiatives
- Reduce overhead
- Achieve business outcomes