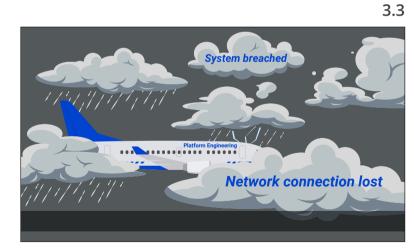

#### **Animation Notes:**

Show the plane flying through bad weather - clouds labeled:

- "Network connection lost"
- "System breached"
- "App service down"

Notes for Video: None

Platform Engineering