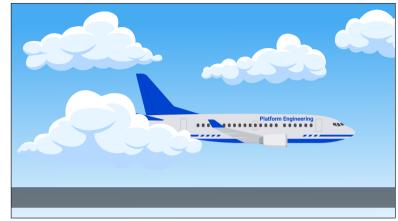

#### **Animation Notes:**

Turn the plane to the side so that it is flying from left to right and on the side of the plane write the words "Platform Engineering"

Just as a pilot must navigate through changing weather conditions and unexpected turbulence, a site reliability engineer must navigate through changing technology landscapes, cyber risks, and other unexpected challenges to keep critical systems running smoothly

#### **Animation Notes:**

Show the plane flying through bad weather - clouds labeled:

- "Network connection lost"
- "System breached"
- "App service down"

Notes for Video: None

Platform Engineering