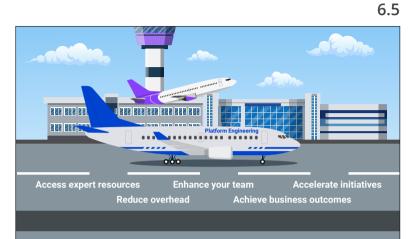

With a successful SRE program from IBM as part of your platform engineering program, your business can:

- Gain access to expert resources...

- With a virtual and collaborative extension to your existing engineering and Ops teams...

- So you can accelerate your initiatives and reduce overhead...

- and go to market while achieving better, data-driven business outcomes....

... faster than ever before.

### **Animation Notes:**

Zoom back out to smiling pilots and show the plane making its way safely to land on a runway. Display on the runway as the plane lands:

- Access expert resources
- Enhance your team
- Accelerate initiatives
- Reduce overhead
- Achieve business outcomes