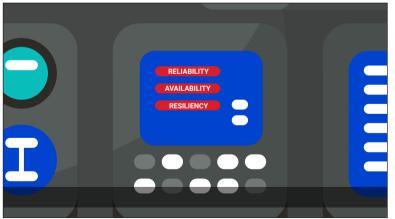

### **Animation Notes:**

Zoom into the side window of the cockpit of the plane to show the faces of the pilots with concern in their eyes

Zoom further into the plane and to the dashboard on the plane in front of the pilots – show 3 switches flashing red on the dashboard – each one labeled:

- Reliability
- Availability
- Resiliency

critical systems

# 5.1 5.2 ... ensuring that reliability and availability are built into and maintained across RELIABILITY RELIABILITY AVAILABILIT AVAILABILITY Animation Notes: RESILIE RESILIENCY Show a hand with a glove labeled "SRE" and use it to flip each of the switches from flashing Red to solid Green SRE SRE 5.3 5.4 RELIABILITY AVAILABILITY RESILIENCY SRE