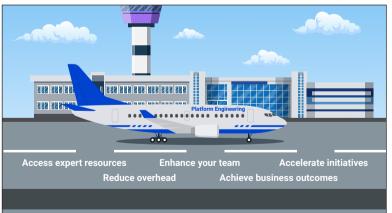

### **Animation Notes:**

Zoom back out to smiling pilots and show the plane making its way safely to land on a runway. Display on the runway as the plane lands:

- Access expert resources
- Enhance your team
- Accelerate initiatives
- Reduce overhead
- Achieve business outcomes

As the plane lands ... show another plane zooming by, taking off leaving the word "Faster" in its wake