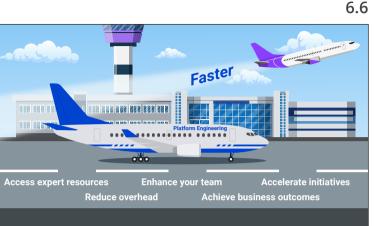

# Notes for Video: None

6.2

6.4

With a successful SRE program from IBM as part of your platform engineering program, your business can:

- Gain access to expert resources...

- With a virtual and collaborative extension to your existing engineering and Ops teams...

- So you can accelerate your initiatives and reduce overhead...

- and go to market while achieving better, data-driven business outcomes....

... faster than ever before.

# **Animation Notes:**

Zoom back out to smiling pilots and show the plane making its way safely to land on a runway. Display on the runway as the plane lands:

- Access expert resources
- Enhance your team
- Accelerate initiatives
- Reduce overhead
- Achieve business outcomes

As the plane lands ... show another plane zooming by, taking off leaving the word "Faster" in its wake